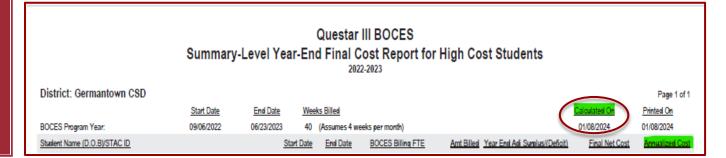

# SED Approved BOCES Reports

#### Questar III BOCES Example

https://www.oms.nysed.gov/stac/schoolage/schoolage\_p lacement\_summary/public\_excess\_cost/202223\_boces yearend\_report\_table.html

| 499000 | BOCES Questar III<br>(Renn-Colum-Greene) | 09/06/2022 | 06/23/2023 | Summary-Level Year-End Final<br>Cost Report for High Cost Students<br>2022-2023 | 01/08/2024 |
|--------|------------------------------------------|------------|------------|---------------------------------------------------------------------------------|------------|
| 509000 | BOCES Rockland                           | 09/06/2022 | 06/23/2023 | Summary-Level Year-End Final<br>Cost Report for High Cost Students<br>2022-2023 | 02/20/2024 |
| 519000 | BOCES St. Lawrence-<br>Lewis             | 09/06/2022 | 06/23/2023 | Summary-Level Year-End Final<br>Cost Report for High Cost Students<br>2022-2023 | 12/01/2023 |