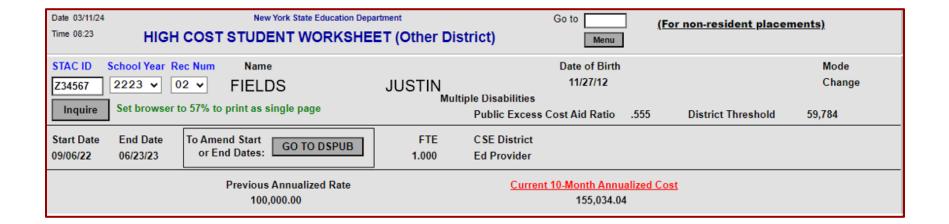

19 DCPOD Screen

High-Cost Student Worksheet for Other District Placements

# DCPOD Required Records

- Provides standard method for reporting and breaking down costs for students educated by another district, where the other district billed using actual costs
- Provides information about actual Nonresident Tuition Report (NRT) rates for students educated by another district, where the other district billed using the NRT rate

## Student and District Information