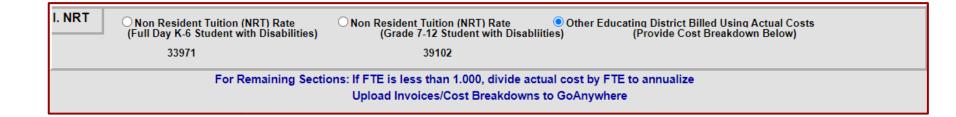

#### Section I. The NRT Section

- You must select whether the other educating district billed using an NRT rate or billed using actual costs
- Note: If the other educating district has billed using the NRT rate, the aid available for services provided by the Non-Resident district is capped at the NRT rate.