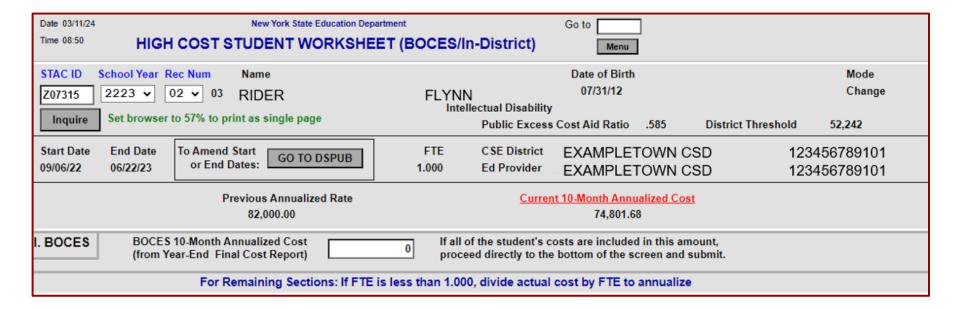

# DCPUB Required Records

Records will appear under 'Unverified DCPUB
 Required' and a 'DCPUB Required' label will be added
 to the record (BOCES students will not be flagged)

| Date 03/11/24     |                                                                                       | New York                     | k State Education | Department            |                                                          | Go to                                              |                |                               |  |
|-------------------|---------------------------------------------------------------------------------------|------------------------------|-------------------|-----------------------|----------------------------------------------------------|----------------------------------------------------|----------------|-------------------------------|--|
| Time 08:33        | Section (3                                                                            | 602.19) H                    | ligh Cost-        | Public Verific        | ation Screen                                             | Menu                                               |                |                               |  |
| School Year       | CSE District                                                                          |                              | District C        | ount - Total record   | s / Records Verified                                     | Selection Type:                                    |                | Record Counts:                |  |
| 2223 🕶            | 123456789101 EX                                                                       | XAMPLETO                     | WN CSD            | 139                   | 25                                                       | <ul><li>Unverified</li></ul>                       |                | 15                            |  |
| Get Providers     | EXAMPLETOWN                                                                           | N CSD                        |                   | 12                    | 23456789101 🕶                                            | Ounverified DCPU<br>Required*                      | B/DCPOD        | 5                             |  |
| ** Districts have | istricts have view only rights for "Reviewed and Locked by SPUB/DCPOD Record Required |                              |                   |                       | d Cost Descending                                        | ○ Verified and Not ○ Reviewed and Lo ○ All Records | 25<br>0<br>40  |                               |  |
| БСГОВ/БСГО        | o Record Required                                                                     |                              |                   | COMPLET               | ION OF 40 MONTH                                          | VEDIFICATION FOR A                                 | LL BUBLIC BROW | IDEDE                         |  |
| CSE District Th   | reshold: 52242                                                                        |                              |                   | _                     | COMPLETION OF 10-MONTH VERIFICATION FOR ALL PUBLIC PROVI |                                                    |                |                               |  |
| CSE District Pu   | blic Excess Cost Rati                                                                 | io: .585                     |                   | Verification Complete |                                                          |                                                    |                |                               |  |
| Education Prov    | ider Program Dates -                                                                  | 09/06/22 -                   | 06/22/23          | E-mail Address        |                                                          |                                                    | Verifica       | Completed                     |  |
| Last and First N  |                                                                                       | From                         | То                | Current Appr          | Month Annualized C<br>Prev Verified                      | Cost<br>Verified                                   | Verify         | Reviewed and<br>Locked by SED |  |
| STAC ID Rec       | ider Name and Code<br>DOB                                                             | Half                         | FTE               | Date Rec Entered      | Unverified<br>DCPUB/DCPOD Re                             | equired                                            | Verifed Date   | Date Locked                   |  |
| RIDER FLYN        |                                                                                       | 09/06/ <b>22</b><br>56789101 | 06/22/23          | 110,000.00            |                                                          | 0                                                  |                |                               |  |
| Z07315            |                                                                                       |                              | 1.000             | 10/16/23              | DCPUB Required                                           |                                                    |                |                               |  |

# DCPUB Required Records

 After DCPUB is completed, the label on DVPUB will display 'DCPUB On' and the record can be verified from the unverified selection type

| Date 03/11/24                                                                                                         |                           | New York   | k State Education                | n Department          |                                                              | Go to                         |              |                               |  |  |
|-----------------------------------------------------------------------------------------------------------------------|---------------------------|------------|----------------------------------|-----------------------|--------------------------------------------------------------|-------------------------------|--------------|-------------------------------|--|--|
| Time 08:33                                                                                                            | Section (3                | 8602.19) H | ligh Cost-                       | Public Verifica       | ation Screen                                                 | Menu                          |              |                               |  |  |
| School Year                                                                                                           | CSE District              |            | District (                       | Count - Total records | s / Records Verified                                         | Selection Type:               |              | Record Counts:                |  |  |
| 2223 🕶                                                                                                                | 123456789101 EX           | XAMPLETO   | WN CSD                           | 139                   | 25                                                           | Unverified                    |              | 15                            |  |  |
| Get Providers                                                                                                         | EXAMPLETOWN               | N CSD      |                                  | 12                    | 23456789101 🕶                                                | Ounverified DCPU<br>Required* | В/ДСРОД      | 5                             |  |  |
| First 4 Letters                                                                                                       | of Last Name (Option      | Get AVL    | Sort by Approved Cost Descending |                       | OVerified and Net Deviewed by CED                            |                               | 0            |                               |  |  |
| ** Districts have view only rights for "Reviewed and Locked by SED" Records *DCPUB/DCPOD Record Required  All Records |                           |            |                                  |                       |                                                              |                               | 40           |                               |  |  |
| CSE District Th                                                                                                       | reshold: 52242            |            |                                  | COMPLETI              | COMPLETION OF 10-MONTH VERIFICATION FOR ALL PUBLIC PROVIDERS |                               |              |                               |  |  |
|                                                                                                                       | blic Excess Cost Rati     | io: .585   |                                  | Contact Name          |                                                              |                               |              |                               |  |  |
| Education Prov                                                                                                        | ider Program Dates -      | 09/06/22 - | 06/22/23                         | E-mail Address        |                                                              |                               | Verifica     | tion Completed                |  |  |
| Last and First N                                                                                                      |                           | From       | То                               | Current Appr          | Month Annualized C<br>Prev Verified                          | ost<br>Verified               | Verify       | Reviewed and<br>Locked by SED |  |  |
| STAC ID Rec                                                                                                           | ider Name and Code<br>DOB | Half       | FTE                              | Date Rec Entered      | Unverified<br>DCPUB/DCPOD Re                                 | quired                        | Verifed Date | Date Locked                   |  |  |
| RIDER FLYN                                                                                                            | NN                        | 09/06/22   | 06/22/23                         | 74,801.68             |                                                              | 74801.68                      |              |                               |  |  |
| EXAMPLET                                                                                                              | OWN CSD 12345             | 6789101    |                                  |                       | DCPUB on                                                     |                               |              |                               |  |  |