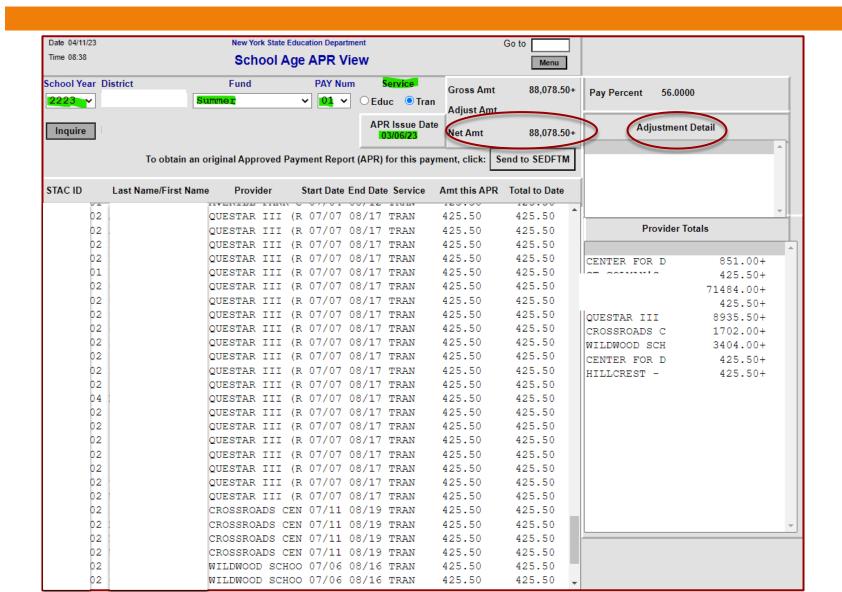

# School Age Payment Reports (APRs)

- STAC processed 19 APRs that are available for export to school district folders on the FTM via the DQPAY screen.
  - □ 02/08/23, 02/13/23, 02/14/23, 03/02/23 and 3/06/23

 Ability to use DQPAY to look up APR and export to SED FTM

#### **APRs**

- A district will not receive an APR for a school year where no payment, or payment adjustment is currently due
- Review FTM for rate changes or record updates may be detailed in payment adjustment
- When viewing the DQPAY screen, the total payment amount and check date may also be reviewed on the Payment Certificates posted to the State Aid website: View District Data

This is a Summary of Your Current State Aid Payment

2022-23 July and August Program Aid based on the APR dated 3/06/23

July and August Program Aid based on

the APR dated 3/06/23

2021-22 July and August Program Aid based on the APR dated 11/04/22

2018-19 July and August Program Aid based on the APR dated 7/22/22

\$88,078.50 March 2023

\$389,536.00 March 2023 Voucher: 2953775

\$2,867.20 Nov 2022 Voucher: 288500S

\$40,791.18 Aug 2022

Voucher: 2833135