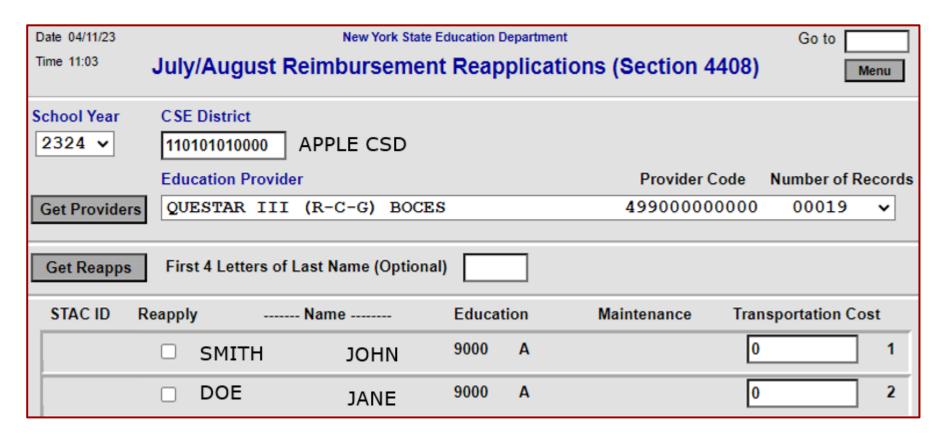

# Reapplication: Summer (2-Month) Placements

Note: You <u>DO NOT</u> need to enter transportation costs on the reapplication screen