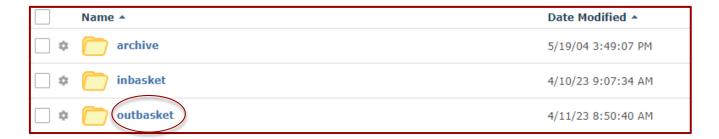

### Exporting from DQPAY to FTM

- On the DQPAY screen you will click 'Send to SEDFTM'
- Go to SED FTM and go to the 'outbasket'

Open the PDF