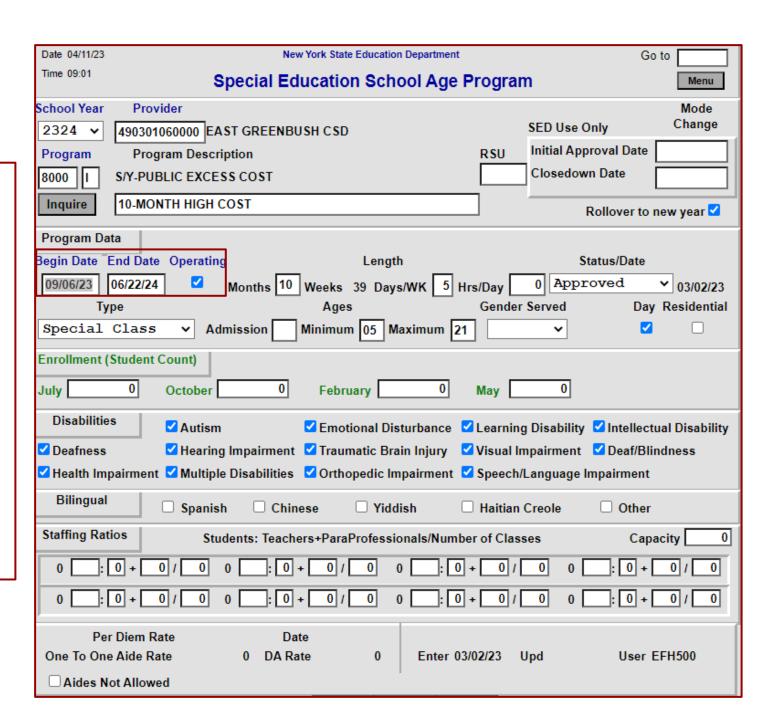

#### Changing 2022-23 STAC Program Dates

| <u></u> | 0.4/00/40    |        |                                           |       |
|---------|--------------|--------|-------------------------------------------|-------|
| Da      | ite 04/09/19 | ,      |                                           | GO TO |
|         |              | DMNUM  | Special Education Main Menu               |       |
|         |              | Choice | Description                               |       |
|         | s            | DMQRY  | STAC SCHOOLAGE&PRESCHOOL INQUIRY SCREENS  |       |
|         | s            | DMNUS  | ADD/AMEND REIMBURSEMENT APPROVALS         |       |
|         | S            | DMNUR  | PROCESS A REAPPLICATION                   |       |
|         | s            | DMNUV  | ONLINE AVL VERIFY, PAYMENTS & CHARGEBACKS |       |
|         | s            | DMNAC  | CPSE ADMINSTRATIVE COST SCREENS           |       |
|         | S            | DCPUB  | HIGH COST WORKSHEET (IN-DISTRICT/BOCES)   |       |
|         | s            | DCPOD  | HIGH COST WORKSHEET (OTHER DISTRICT)      |       |
|         | S            | DCERT  | ADD A PRIVATE PLACEMENT CERTIFICATION     |       |
|         | S            | DSRWD  | SERVICE APPROVAL WITHDRAWAL               |       |
|         | s            | DCHSR  | FIND A STAC ID FOR A STUDENT              |       |
|         | s            | DQCLD  | VIEW/AMEND CHILD SERVICE APPROVALS        |       |
|         | s            | DQAPP  | APPROVAL LISTS                            |       |
|         | s            | DQSBO  | APPROVAL/VERIFICATION SUMMARY (3 YEAR)    |       |
|         | s            | DQSUM  | 4408/4201 SUMMER DISTRICT SUMMARY REPORT  |       |
| Lk      | s            | DDATE  | PROGRAM DATE CHANGES                      |       |
|         |              |        |                                           |       |

#### Changing 2022-23 Program Dates

 The district should change the program dates for each approved program for your district

Operating
Field: All
programs are
defaulted to
'Operate' for
the upcoming
year.

Note: No students will be able to be STAC'd for non-operating programs.

#### Change Program Dates Form

| Request Form to Change Program Dates on the STAC Online (EFRT) System                                      |                                                                                               |             |                                          |                     |  |  |  |  |  |  |  |  |
|------------------------------------------------------------------------------------------------------------|-----------------------------------------------------------------------------------------------|-------------|------------------------------------------|---------------------|--|--|--|--|--|--|--|--|
| Program dates can be updated online until the June 17 <sup>th</sup> prior to the start of the school year. |                                                                                               |             |                                          |                     |  |  |  |  |  |  |  |  |
| Scan and email completed forms to <a href="mailto:OMSSTAC@nysed.gov">OMSSTAC@nysed.gov</a> .               |                                                                                               |             |                                          |                     |  |  |  |  |  |  |  |  |
| AGENCY REQUESTING PROGRAM DATE CHANGES                                                                     |                                                                                               |             |                                          |                     |  |  |  |  |  |  |  |  |
| Agency Name: SED (BEDS) Code:                                                                              |                                                                                               |             |                                          |                     |  |  |  |  |  |  |  |  |
| (ONLY DATE CHANGES FOR PROGRAMS ASSOCIATED WITH YOUR AGENCY'S SED CODE WILL BE PROCESSED)                  |                                                                                               |             |                                          |                     |  |  |  |  |  |  |  |  |
| AGENCY TYPE SCHOOL YEAR                                                                                    |                                                                                               |             |                                          |                     |  |  |  |  |  |  |  |  |
| Public School District                                                                                     |                                                                                               |             | Apply program date chang<br>school year: | es to the following |  |  |  |  |  |  |  |  |
| County BOCES Public Education                                                                              |                                                                                               |             | ,                                        |                     |  |  |  |  |  |  |  |  |
| SED-Approved Private Ed<br>Public Special Act School                                                       |                                                                                               |             | SY                                       |                     |  |  |  |  |  |  |  |  |
| To identify Pro                                                                                            | To identify Program Codes and Existing Program Dates: Use the DQPRG query screen within EFRT. |             |                                          |                     |  |  |  |  |  |  |  |  |
|                                                                                                            |                                                                                               |             |                                          |                     |  |  |  |  |  |  |  |  |
| PD000111 00D5                                                                                              | EXISTING PROGRAM DA                                                                           |             |                                          |                     |  |  |  |  |  |  |  |  |
| PROGRAM CODE                                                                                               |                                                                                               |             |                                          |                     |  |  |  |  |  |  |  |  |
| PROGRAM CODE                                                                                               | EXISTING PROGRAM DA                                                                           | TES ON EFRT | REQUESTED P                              | ROGRAM DATES        |  |  |  |  |  |  |  |  |
| PROGRAM CODE                                                                                               | EXISTING PROGRAM DA                                                                           | TES ON EFRT | REQUESTED P                              | ROGRAM DATES        |  |  |  |  |  |  |  |  |
| PROGRAM CODE  -                                                                                            | EXISTING PROGRAM DA                                                                           | TES ON EFRT | REQUESTED P                              | ROGRAM DATES        |  |  |  |  |  |  |  |  |
| PROGRAM CODE                                                                                               | EXISTING PROGRAM DA                                                                           | TES ON EFRT | REQUESTED P                              | ROGRAM DATES        |  |  |  |  |  |  |  |  |
| PROGRAM CODE                                                                                               | EXISTING PROGRAM DA                                                                           | TES ON EFRT | REQUESTED P                              | ROGRAM DATES        |  |  |  |  |  |  |  |  |
| PROGRAM CODE                                                                                               | EXISTING PROGRAM DA                                                                           | TES ON EFRT | REQUESTED P                              | ROGRAM DATES        |  |  |  |  |  |  |  |  |
| PROGRAM CODE                                                                                               | EXISTING PROGRAM DA                                                                           | TES ON EFRT | REQUESTED P                              | ROGRAM DATES        |  |  |  |  |  |  |  |  |